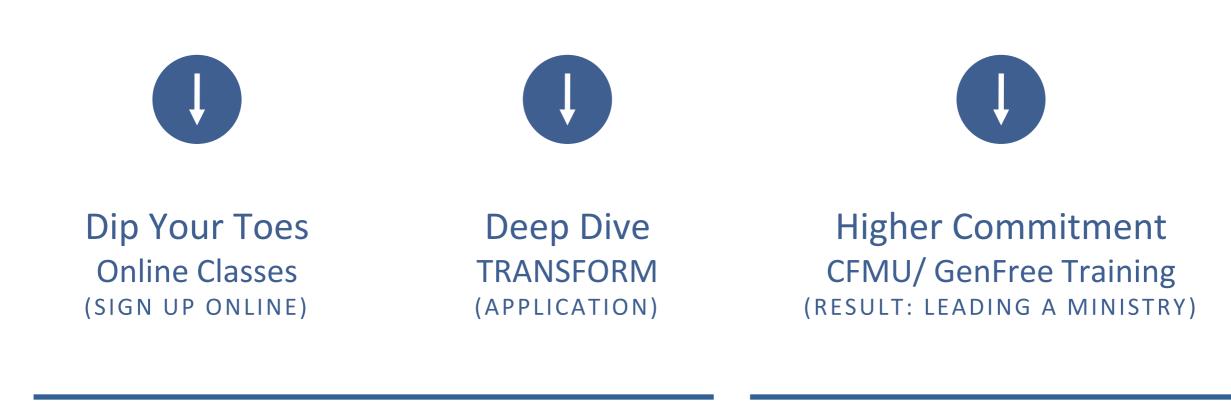

# 4 Points of Entry into FIC Ministry

1. Online Classes

2.TRANSFORM

3.CFMU

4.GenFree

There is potential to become FIC Field Staff and work for FICM-USA

## **Online Classes**

SIGN UP ONLINE

- FIC Course
- Grace Course
- Freed to Lead
- Restored
- Discipleship Counseling
- Unraveling the Lie Knot
- Keys to Health, Wholeness, and Fruitfulness

# Transform

## CFMU SPECIFIC TO THOSE WANTING TO START A CFM

- Online Courses (now being updated!)
- E3
- Practicum
- Ongoing Care and Training
- Advanced Encourager Training