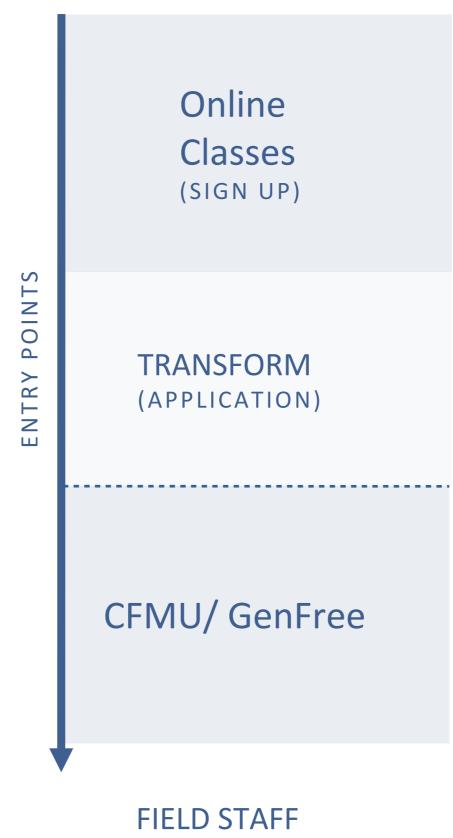

# 4 Points of Entry into FIC Ministry

1. Online Classes

2.TRANSFORM

3.CFMU

4.GenFree

There is potential to become FIC Field Staff and work for FICM-USA

## **Online Classes**

SIGN UP ONLINE

- FIC Course
- Grace Course
- Freed to Lead
- Restored
- Discipleship Counseling
- Unraveling the Lie Knot
- Keys to Health, Wholeness, and Fruitfulness

# Transform

#### APPLICATION PROCESS

- Journey of personal transformation
- Leadership Development
- Track Attendance
- Weekly Hub Meetings
- Prayer
- 3 Steps and 2 Retreats

## CFMU SPECIFIC TO THOSE WANTING TO START A CFM

- Online Courses (now being updated!)
- E3
- Practicum
- Ongoing Care and Training
- Advanced Encourager Training

# Field Staff

### MUST GO THROUGH ALL ENTRY LEVELS

- Application / Interview
- Fundraising
- Specific Leadership Role